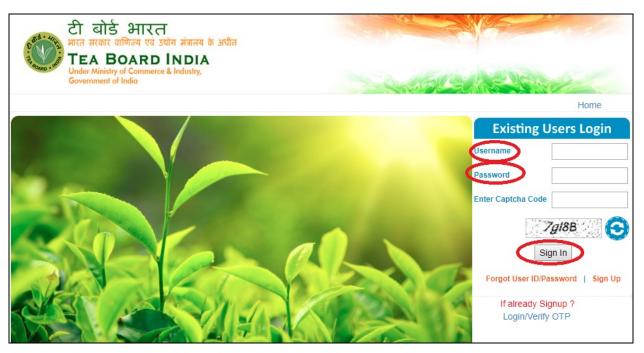

#### 2 STANDARD OPERATING PROCEEDURE

Applicants would have to visit our site <a href="http://egiccs.teaboard.gov.in/">http://egiccs.teaboard.gov.in/</a> and click on Sign in as shown in the fig below:

Once clicked on the link User would be redirected to the login page. User has to enter his correct login credentials to enter into the system as shown in the fig below:

**Note:** - In case of FORM-E returns User has to use the login credentials as used in the current FORM-E system, however there is a minor change in the User ID as the special characters could not be included in the eGiCCS system due to security audit hence Users has to use their user ID without any special character.

For instance please check the difference in existing and new User Id in the examples mentioned in table below:

| <b>Existing User Id</b> | New User ID |
|-------------------------|-------------|
| RC-423                  | RC423       |
| NE/RC-30                | NERC30      |
| RC-001                  | RC001       |