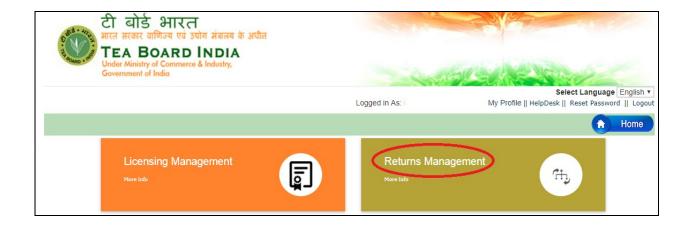

Once logged into the system User would have to click on Returns Management as shown in the fig below:-

Once clicked on 'Returns Management' all the returns types for which applicant would have to submit returns would be displayed and User would have to click on 'Proceed' to submit the returns as shown in the fig below: