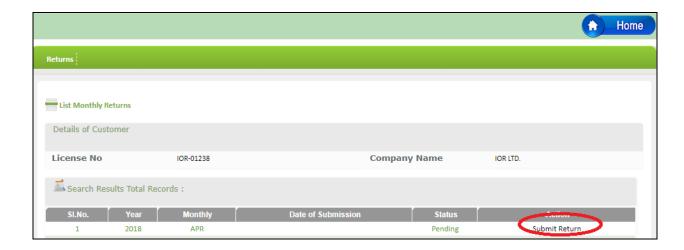

**Note:** - Applicants holding IOR certificate (Factory License) would have to submit three returns viz. FORM-E, Instant Tea Return & Inclusion Report

Once clicked on 'Proceed' User would have option to submit returns against individual month and User would have to click on 'Submit Return' as shown in the fig below: