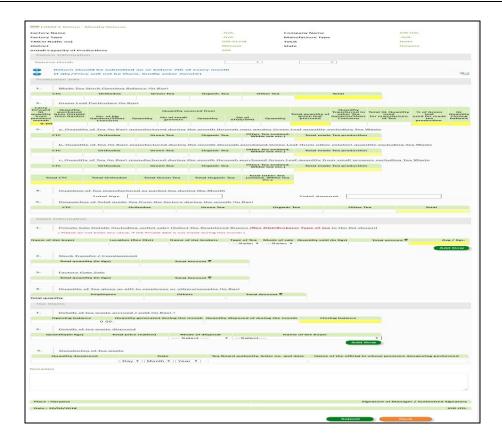

Once clicked on 'Submit Return' the FORM to enter the details would be displayed and User has to fill the details and click on 'Submit' to submit a particular return as shown in the fig below:

After submission User would also have the option to edit the already submitted returns