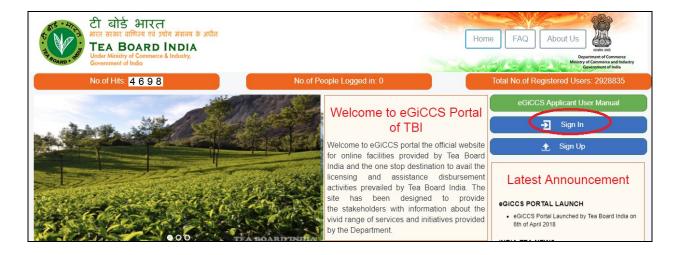

#### 2 STANDARD OPERATING PROCEEDURE

Applicants would have to visit our site <a href="http://egiccs.teaboard.gov.in/">http://egiccs.teaboard.gov.in/</a> and click on Sign in as shown in the fig below:

Once clicked on the link User would be redirected to the login page. User has to enter his correct login credentials to enter into the system as shown in the fig below: