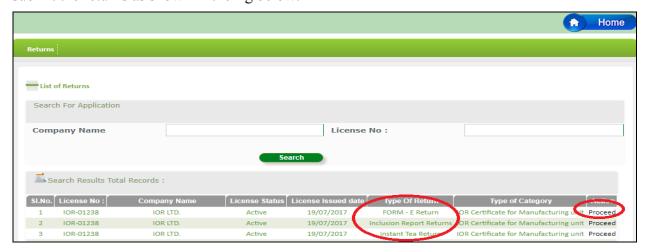

Once logged into the system User would have to click on Returns Management as shown in the fig below:-

Once clicked on 'Returns Management' all the returns types for which applicant would have to submit returns would be displayed and User would have to click on 'Proceed' to submit the returns as shown in the fig below:

**Note:** - Applicants holding IOR certificate (Factory License) would have to submit three returns viz. FORM-E, Instant Tea Return & Inclusion Report

Once clicked on 'Proceed' User would have option to submit returns against individual month and User would have to click on 'Submit Return' as shown in the fig below: